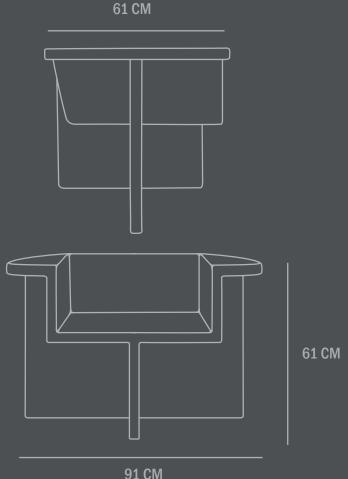

Dimensions: L91 / W61 / H61 CM

Seat height: 38 CM / Seat depth: 48 CM

Backrest height: 28 CM

Country of origin: CN

Product weight: 26,30 Kg

Packaging:

Dimensions: L105 / W75 / H89 CM Total weight incl. product: 30 Kg