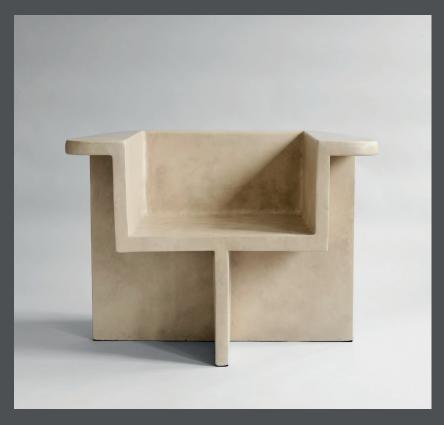

## **BRUTUS LOUNGE CHAIR**

Inspired by the Brutalist architecture movement of the mid-20th century, the Brutus collection comprises a dining chair, a lounge chair, a stool, and a coffee table cast in lightweight fiber concrete creating a unique surface texture increasing mobility.

Each piece is hand painted to create a textured, unique surface. Emphasizing the fine balance between sharp architectural lines and a somewhat softer curve in the back and armrest, the Brutus collection is sculptural statement pieces with a compelling seating comfort.

Designed by Kristian Sofus Hansen & Tommy Hyldahl.

**Product no: 212012** 

Type: Lounge Chair

Colour: Coffee

**Material: Fiber Concrete** 

**Care instructions:** 

Use a soft dry cloth to clean the product.

Do not use household cleaners.